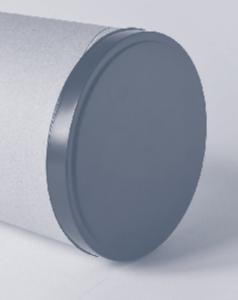

## THE « POST-M ©2018 » TUBE

300 – 1200 MM IN LENGTH 40 – 100 MM IN DIAMETER FOR POSTAL DISPATCH

# • The **« POST-M** <sup>©2018</sup> » can be customized by four-color printing.

The system is self-locking, without the application of adhesive or the removal of a silicone tape, thus ensuring perfect integrity with the tube which contains your products.

#### • Time-saving

As an option, one end of the tube can be closed beforehand and secured during manufacture. Only one end then remains to be closed, which is conducive to the speed and efficiency of filling.