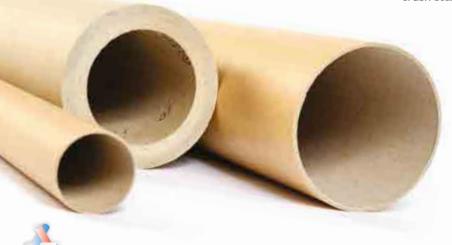

## THE CARDBOARD CORE AS A TUBE WINDING SUPPORT

## STRONG, ENVIRONMENTAL AND AFFORDABLE

FROM 7 TO 650 MM OF INTERIOR DIAMETER
TO 18 MM OF THICKNESS
FROM 5 MM TO 12 M OF LENGHT

- Cardboard core
   The cardboard core is ideal and economic to roll
   the products of numerous industrials sectors.
- Expertise
   Our expertise allows to optimize the cores
   performance
   level by using the more tubular processes
   and raw materials.